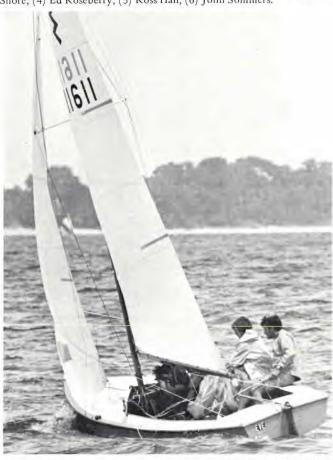

w. Eby Series: (1) Don Allen, (2) Dick Ferrick, (3) George Wooten. Foster Series: (1) Matt Bryant, (2) Bill Hughes, (3) Stu Anderson. Hussey Series: (1) Tom Fallon, (2) Tom Allen, (3) Matt Bryant. Commodore Roseberry "A": (1) Stu Anderson, (2) Tom Fallon, (3) Dick Ferrick. Commodore Franklemont "B": (1) Bill Potter, (2) Joe Hylant, (3) Jack Sloan. Meyers Memorial: (1) Mike Eagan, (2) Peter Jones, (3) Dorothy Potter. Thermis Series: (1) John Sommers, (2) Mike Eagan, (3) Bill Potter. Maccubbin Series: (1) Mike Eagan, (2) Bob Engerer, (3) Ken Seubert. Fleet 12 Series: (1) Tom Ward, (2) Mike Eagan, (3) Bud Jones. Lightning Championship: (1) Tom Allen, (2) Stu Anderson, (3) Bill Shore. (4) Ed Roseberry. (5) Ross Hall. (6) John Sommers. Shore, (4) Ed Roseberry, (5) Ross Hall, (6) John Sommers.



Photo credit: Paul D. Pinkney

Fleet Champion Tom Allen and crew in action at Buffalo Canoe Club.

#### MAYFIELD YACHT CLUB (13) Central New York District Sailing on Great Sacandoga Lake at Mayfield, New York

| Fleet C  | aptain   |  | ě | 5 |  |  |  |   |   |   |  | Bob Hollmann |
|----------|----------|--|---|---|--|--|--|---|---|---|--|--------------|
| Fleet Se | ecretary |  |   | , |  |  |  |   |   |   |  | Bill Schultz |
| Fleet C  | nampion  |  |   |   |  |  |  |   |   |   |  | Ed Kruszona  |
| Runner   | Up       |  | * |   |  |  |  | • | • | , |  | Bob Hollmann |

| Boat No. | Boat Name  | Skipper              |
|----------|------------|----------------------|
| 76       |            | Clyde Oberist        |
| 2189     |            | D. Whalen            |
| 2393     | Heather