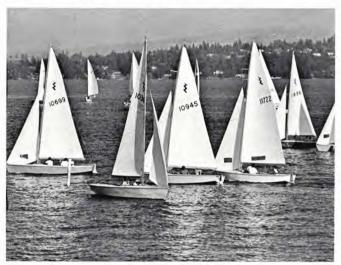

The cover is a highlighted Mezzotint of a Milwaukee Journal and Milwaukee Sentinal photograph, Allan Y. Scott Photographer. August 1971 North American Championships at Milwaukee, Wisconsin.