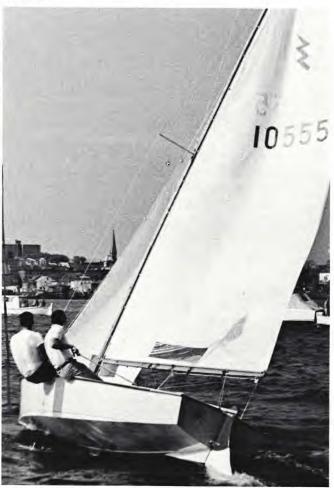

lightly dismissed for Ed Kruszona, our 1970 Fleet Champion, has retained that title for another year. This happened with a brand new crew consisting of two younger Kruszonas who were rapidly molded into a winning team. Bob Hollmann and Craig Leverault were second and third in the final

Probably one of the more interesting new activities planned for 1972 is the first year of Sunfish competition which is being organized by the juniors of the Mayfield Yacht Club but open to all. Members of the Lightning Fleet will assist with this activity and look to it as a source of future members.

We will host the Lake Shore Lightning Squadron regatta in June of 1972. Everyone is welcome to it and to join us in other races throughout the season. We always look forward to active additions to the Fleet.



Photo Credit: Matt Murray

Dave White, Fleet 14 Champion, in "Flower Power."

#### **CENTERBOARD YACHT CLUB (14) New England District** Sailing on Casco Bay at South Portland, Maine

| Fleet Captain   |  |  |  |  |  |  |  | . Granville H. Dyer |
|-----------------|--|--|--|--|--|--|--|---------------------|
| Fleet Secretary |  |  |  |  |  |  |  | A. Warden Murray    |
|                 |  |  |  |  |  |  |  | David White         |
| Runner-Up       |  |  |  |  |  |  |  | Anthony P. McCov    |

| Boat No. | Boat Name    | Skipper                |
|----------|--------------|------------------------|
| 1644     | Ginger III   | Granville H. Dyer      |
| 7004     | Aeolus       | George F. Hackett      |
| 9875     | Cormorant    | George & Jay Huettl    |
| 10004    | The Saint    | Anthon