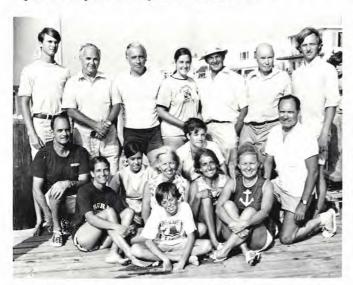

ind is up!

Looking ahead in 1972: Kevin Robinson will show us how fast his "Twenty-Twenty" can go, if Uncle Sam will let him alone. "Cap" Streeter got "the hang" of his new sails in 1971; look out for "Cap" next year! We understand that Stokes Burtis will staff a symposium

next year! We understand that Stokes Burtis will staff a symposium next summer on "How to Sail a Lightning on Lake Wallenpaupac"; Stokes says he'll turn over to Jim Drass the instructorship for "Classic Starts for Your Lightning.

Fact: Jack Pfister wins every time he shows up, Saturday or Sunday

afternoons—and Saturday nights.

Prediction: Jeanette Lindsay will be Fleet Champion in 1972, if she can get her dad away from the tiller. Jeanette won the 1971 OCYC Regatta and Flag Officers' Regatta under such conditions.



Happiness is being part of the new Fleet 430 at Ocean City Yacht Club.

## **SOUTHAMPTON (431)** Greater Long Island District Sailing on Shinnecock Bay at Southhampton, L.I., New York

Fleet Captain . . . . . . . Robert P. McManus, D.D.S. Fleet Secretary ... Hugh Halsey, II, M.D.
Fleet Champion ... Jay Best 

| Boat No. | Boat Name | Skipper                        |
|----------|-----------|--------------------------------|
| 8325     |           | Raymond V. Rumph               |
| 8363     |           | Richard Rudick                 |
| 9640     | *******   | Mark Magowan                   |
| 10299    |           | John & Hugh Halsey II          |
| 10865    |           | George Catadine                |
| 11071    |           | Rodney T. Wood, M.D. &         |
|          |