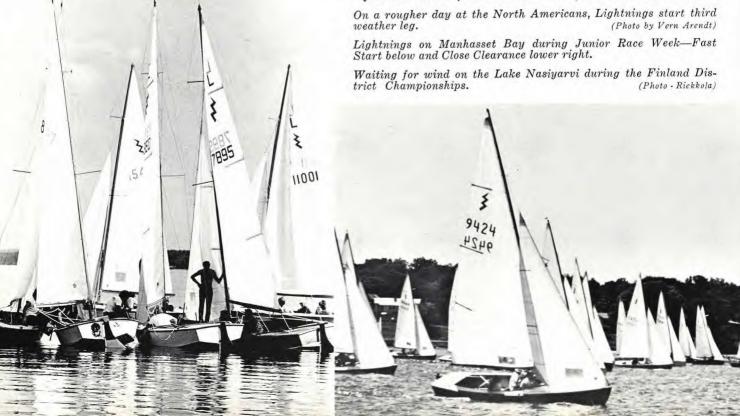

ola, middle man facing the camera Finland District's new Commodore Eero Laurila. (Photo by Juhani Riekkola)

World Championship Cocktail Party at Merenkavijat. (Juhani Riekkola photo)





# The Gallery Lightning Masts





# The Gallery Lightning Spinnakers



North Americans at Milwaukee. (Lef and lower ight photo by Allan Scotes - Milwauker Sentinel. Upper left by James N. Meyer. Upperight by Ver Arendt)



# The Gallery Lightning Jibes



Some worked, some didn't, at Milwaukee. In upper sequence (looks like black spinnaker mast will surely break) striped spinnaker jibes, folds, fills and fills and fills. (Photos by Roald Bostrom)











Boats rise and fall with the swells in another race at Milwaukee as spinnakers collapse at the jibe mark and fill away. (Photos by Vern Arendt)









# Class Association





# Lightning Districts

# ARGENTINE DISTRICT

District Commodore .....Osvaldo Bordino District Secretary . . . . . . . . J. Manuel Irizar

Fleets: Club Nautico Olivos (206); Junin (331); Yacht Club Olivos (356).

The Argentine Championship for 1971 has not been held yet so we have no report on it now.

We have requested ratification of a new Fleet and there is interest in starting another one in the south of Buenos Aires, and we are trying to develop the Class in the central provinces of the country.

Among the several regattas held at Olivos, there are three most Among the several regattas need at Olivos, there are three most important: Selection Trophy, Winter and Spring Championships. The results follow. Selection Trophy: (1) Mario Isola, (2) Carlos Collet.