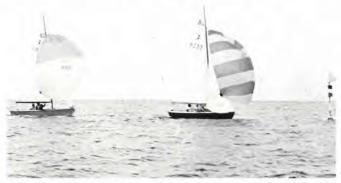

European Champions, from left Stelios Bonas, Anthony Bonas, Nicholas Lembessopoulos, waiting for wind in one of the calmer days of the Regatta.

who had taken a long port tack after the start. Things began to happen on the downwind legs. Spinnkers flew widly and several boats charged under them in strange directions. This race was catastrophal for the whole Greek team, even if not for their final positions. Alexander Andreadis capsized on the first spinnaker jibe, Stelios Bonas on second spinnaker leg and George Andreadis, who had been leading the race broke the rudder fitting from his boat during the spinnaker hoisting maneuver. However, the Greek team had collected so many points in previous races that they took the three first places in the official European Championship standings. Bill Shore won the last race and also the open European Championship regatta.