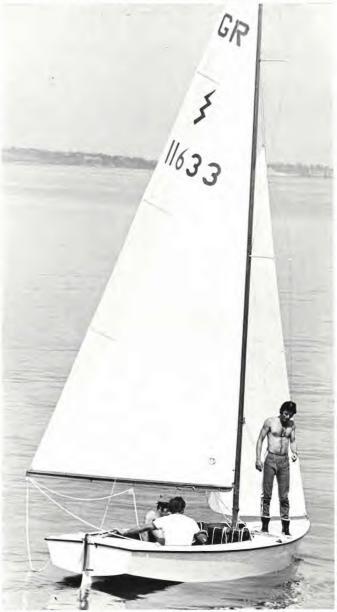

European Champions, from left Stelios Bonas, Anthony Bonas, Nicholas Lembessopoulos, waiting for wind in one of the calmer days of the Regatta.

who had taken a long port tack after the start. Things began to happen on the downwind legs. Spinnkers flew widly and several boats charged under them in strange directions. This race was catastrophal for the whole Greek team, even if not for their final positions. Alexander Andreadis capsized on the first spinnaker jibe, Stelios Bonas on second spinnaker leg and George Andreadis, who had been leading the race broke the rudder fitting from his boat during the spinnaker hoisting maneuver. However, the Greek team had collected so many points in previous races that they took the three first places in the official European Championship standings. Bill Shore won the last race and also the open European Championship regatta.

Lightning Class European Champion 1971 is Stelios Bonas and his crew Anthony Bonas and Nicolas Lembessopoulos with "Captain Panos" (GR 11633). They received the perpetual trophy "Coppa Citta di Napoli," golden medals and a kiss and a hug from the lovely Miss Nordberg, daughter of the Race Committee Chairman in the prize giving banquet at