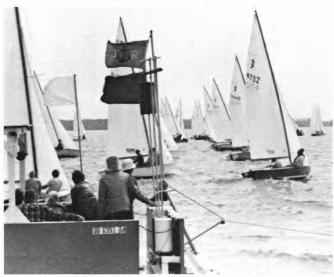

The first official European Championship race was scheduled to start at 1:00 PM on July 17th, but Aeolus—The God of Winds—had decided otherwise. When the skippers came to the yachtclub the wind howled and occasional rainshowers hit the boats and sailors. However, the eager skippers and crews sailed out to the racing area—or actually as near of it as possible as the courses were laid on the open sea, and the very steep and high waves gave good advise to stay nearer the lee side of some small islands and cliffs to get some shelter from waves. After some time of wild riding in the 6-7 feet high seas skippers noticed the race-committee boat flying an "Abandon race" flag and shooting three guns. There was a wild planning ride to the yachtclub, where we received information that more wind was coming and the races were off for the day.

The wind had diminished for the next day and the first starting gun was sounded at 12:00 for the European Championship; which was to show that we Europeans had quite a lot to learn from American Lightning sailors. The second race was sailed back to back on the same day. The motto of the day was. "The Lightnings among the lightning." Because during the second race a thunderstorm rose over the Helsinki

city. It did not get to the racing area proper, but even so gave us some strongish wind-puffs and much cold rain. Winners guns went in both races to US marked boats. First one to Jack Mueller Jr. and his "Tickled Pink" and second one to Bill Shore and his "Finesse." Second in both heats was Stelios Bonas from Greece so he led the regatta after the first day.