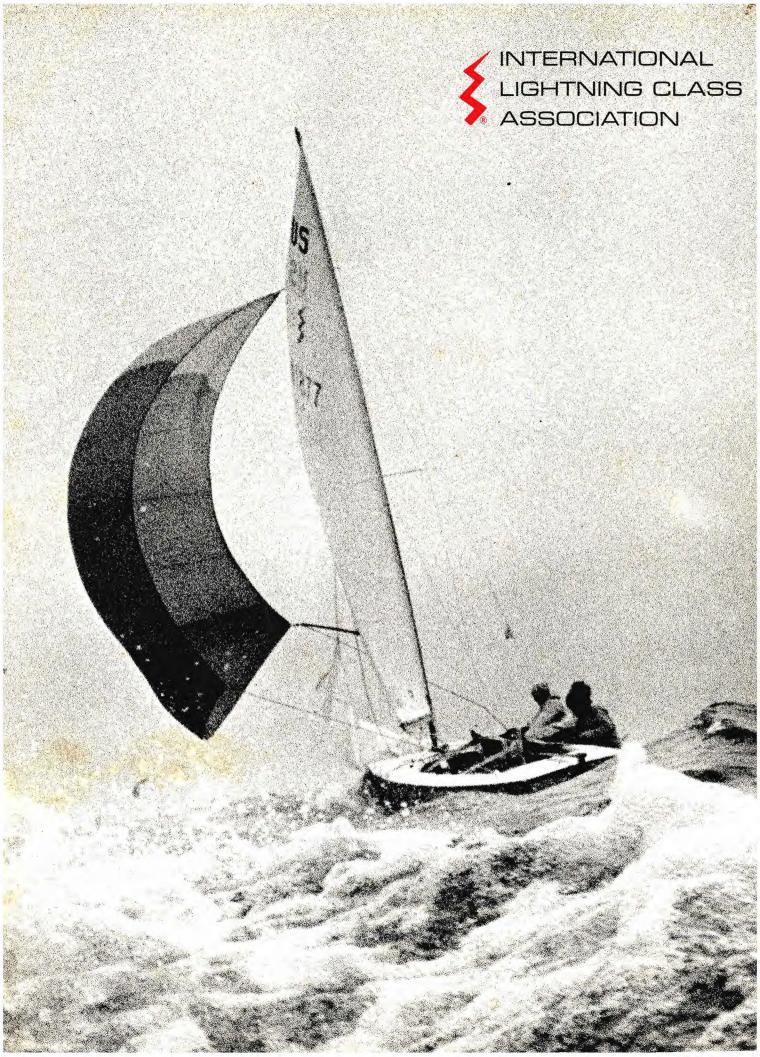

The cover is a highlighted Mezzotint of a Milwaukee Journal and Milwaukee Sentinal photograph, Allan Y. Scott Photographer. August 1971 North American Championships at Milwaukee, Wisconsin.