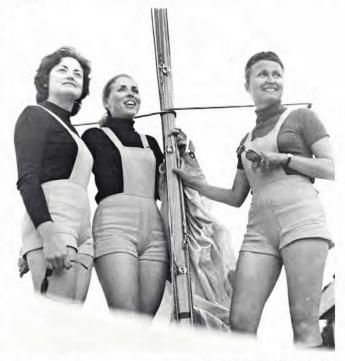

European Champions, from left Stelios Bonas, Anthony Bonas, Nicholas Lembessopoulos, waiting for wind in one of the calmer days of the Regatta.

who had taken a long port tack after the start. Things began to happen on the downwind legs. Spinnkers flew widly and several boats charged under them in strange directions. This race was catastrophal for the whole Greek team, even if not for their final positions. Alexander Andreadis capsized on the first spinnaker jibe, Stelios Bonas on second spinnaker leg and George Andreadis, who had been leading the race broke the rudder fitting from his boat during the spinnaker hoisting maneuver. However, the Greek team had collected so many points in previous races that they took the three first places in the official European Championship standings. Bill Shore won the last race and also the open European Championship regatta.

Lightning Class European Champion 1971 is Stelios Bonas and his crew Anthony Bonas and Nicolas Lembessopoulos with "Captain Panos" (GR 11633). They received the perpetual trophy "Coppa Citta di Napoli," golden medals and a kiss and a hug from the lovely Miss Nordberg, daughter of the Race Committee Chairman in the prize giving banquet at