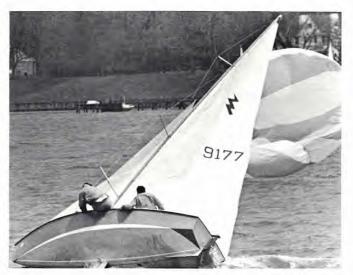

tered from Maine to Quantico, and the wettest.

Dwight Hutchison hit the winner's circle with a first in the Spring Regatta. Art Ries of Red Dragon took second, and Pete Murray took

third. George Dennis served as Committee.

With the racing season on, Fleet members fanned out to regattas throughout the area, especially the Delaware River. Gary Blanchard took second place in Riverton's Spring Series. He and Murray, as well as Marty Feybusch, Paul Hamm Dennis and Hutchison entered several of the meets hosted by Riverton and Red Dragon throughout the summer. Also visited were Raritan, Lavalette and Surf City.

Meanwhile, back at the lake, a Summer Series was held. Hutchison

won it handily.

Skippers Charlie Pickford, Larry Stein, and George Scott alternated between racing and day sailing.



Photo credit: Carl Peterson

Fleet 422's Pete Murray and crew on edge at Red Bank's Long John Regatta.

The Fall Regatta brought several guests, including Lew Hays and Allen Crew of Riverton. Catching on to the lake waters quickly, they won first and second place, respectively-and Hays, the Weiss High Point Trophy as well. Dennis took third.

This year we plan to strengthen racing opportunities here at home and encourage even more of our friends from other clubs to take

advantage of them.

Happy Sailing, and don't forget: Happiness is a full spinnaker!

## TIPPECANOE LAKE SAILING CLUB (425) **Indiana District**

## Sailing on Tippecanoe Lake at Leesburg, Indiana

| Fleet Captain   |  |  |  |  |  |  | James Murray         |
|-----------------|--|--|--|--|--|--|----------------------|
| F