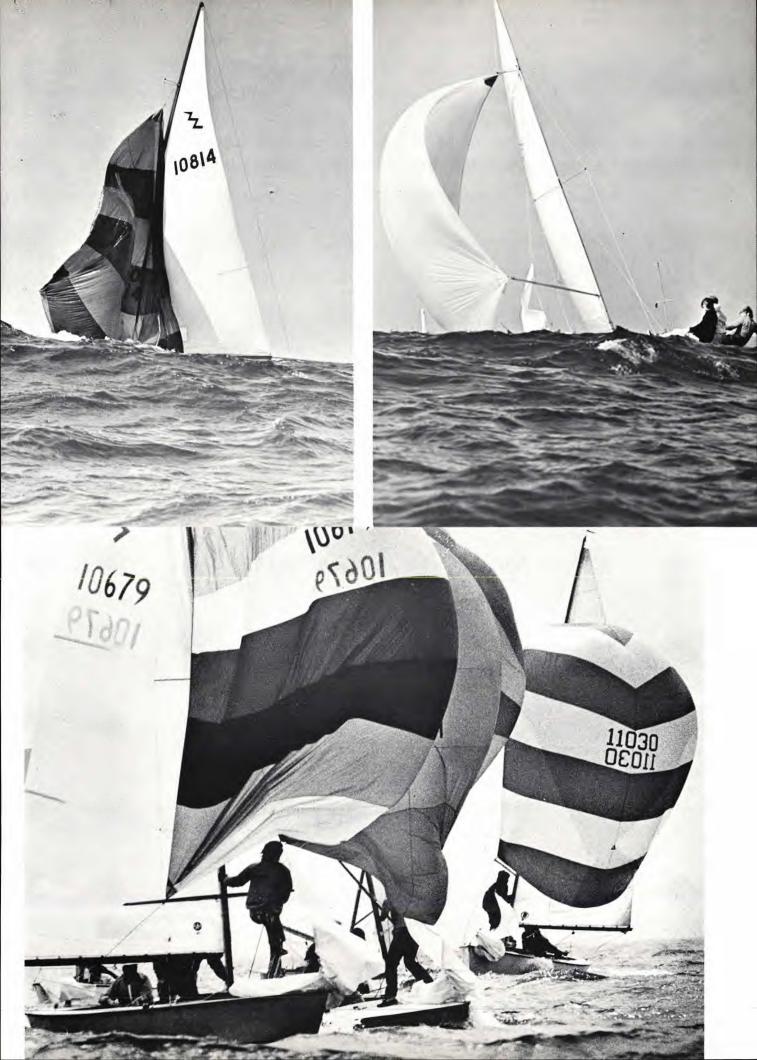

n, Metropolitan District Commodore,
vides the rail





# The Gallery and more Lightning Sailors





Pan American Games medal winners. Brazil gold. U.S.A. silver. Canada (Photo by Carl Van Duyne)

In Michigan Fleet 31 champion George Sipel and Company "Doing his thing".

Some well-known Finland District's personalities relaxing after races. In foreground Fleet 394 Captain Juhani Riekkola, middle man facing the camera Finland District's new Commodore Eero Laurila. (Photo by Juhani Riekkola)

World Championship Cocktail Party at Merenkavijat. (Juhani Riekkola photo)





# The Gallery Lightning Masts





# The Gallery Lightning Spinnakers



North Americans at Milwaukee. (Lef and lower ight photo by Allan Scotes - Milwauker Sentinel. Upper left by James N. Meyer. Upperight by Ver Arendt)



# The Gallery Lightning Jibes



Some worked, some didn't, at Milwaukee. In upper sequence (looks like black spinnaker mast will surely break) striped spinnaker jibes, folds, fills and fills and fills. (Photos by Roald Bostrom)











Boats rise and fall with the swells in another race at Milwaukee as spinnakers collapse at the jibe mark and fill away. (Photos by Vern Arendt)









# Class Association





# Lightning Districts

# ARGENTINE DISTRICT

District Commodore .....Osvaldo Bordino District Secretary . . . . . . . . J. Manuel Irizar

Fleets: Club Nautico Olivos (206); Junin (331); Yacht Club Olivos (356).

The Argentine Championship for 1971 has not been held yet so we have no report on it now.

We have requested ratification of a new Fleet and there is interest in startin