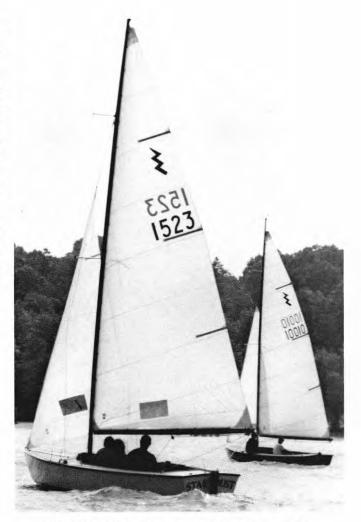

city. It did not get to the racing area proper, but even so gave us some strongish wind-puffs and much cold rain. Winners guns went in both races to US marked boats. First one to Jack Mueller Jr. and his "Tickled Pink" and second one to Bill Shore and his "Finesse." Second in both heats was Stelios Bonas from Greece so he led the regatta after the first day.

European Champions, from left Stelios Bonas, Anthony Bonas, Nicholas Lembessopoulos, waiting for wind in one of the calmer days of the Regatta.

who had taken a long port tack after the start. Things began to happen on the downwind legs. Spinnkers flew widly and several boats charged under them in strange directions. This race was catastrophal for the whole Greek team, even if not for their final positions. Alexander Andreadis capsized on the first spinnaker jibe, Stelios Bonas on second spinnaker leg and George Andreadis, who had been leading the race broke the rudder fitting from his boat during the spinnaker hoisting maneuver. However, the Greek team had collected so many points in previous races that they took the three first places in the official European Championship standings. Bill Shore won the last race and also the open European Championship regatta.