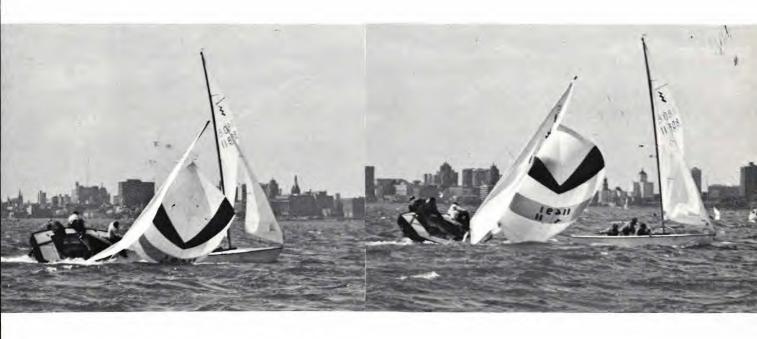

Sipel and Company "Doing his thing".

Some well-known Finland District's personalities relaxing after races. In foreground Fleet 394 Captain Juhani Riekkola, middle man facing the camera Finland District's new Commodore Eero Laurila. (Photo by Juhani Riekkola)

World Championship Cocktail Party at Merenkavijat. (Juhani Riekkola photo)





# The Gallery Lightning Masts





# The Gallery Lightning Spinnakers



North Americans at Milwaukee. (Lef and lower ight photo by Allan Scotes - Milwauker Sentinel. Upper left by James N. Meyer. Upperight by Ver Arendt)



# The Gallery Lightning Jibes



Some worked, some didn't, at Milwaukee. In upper sequence (looks like black spinnaker mast will surely break) striped spinnaker jibes, folds, fills and fills and fills. (Photos by Roald Bostrom)











Boats rise and fall with the swells in another race at Milwaukee as spinnakers collapse at the jibe mark and fill away. (Photos by Vern Arendt)









# Class Association





# Lightning Districts

# ARGENTINE DISTRICT

District Commodore .....Osvaldo Bordino District Secretary . . . . . . . . J. Manuel Irizar

Fleets: Club Nautico Olivos (206); Junin (331); Yacht Club Olivos (356).

The Argentine Championship for 1971 has not been held yet so we have no report on it now.

We have requested ratification of a new Fleet and there is interest in starting another one in the south of Buenos Aires, and we are trying to develop the Class in the central provinces of the country.

Among the several regattas held at Olivos, there are three most Among the several regattas need at Olivos, the