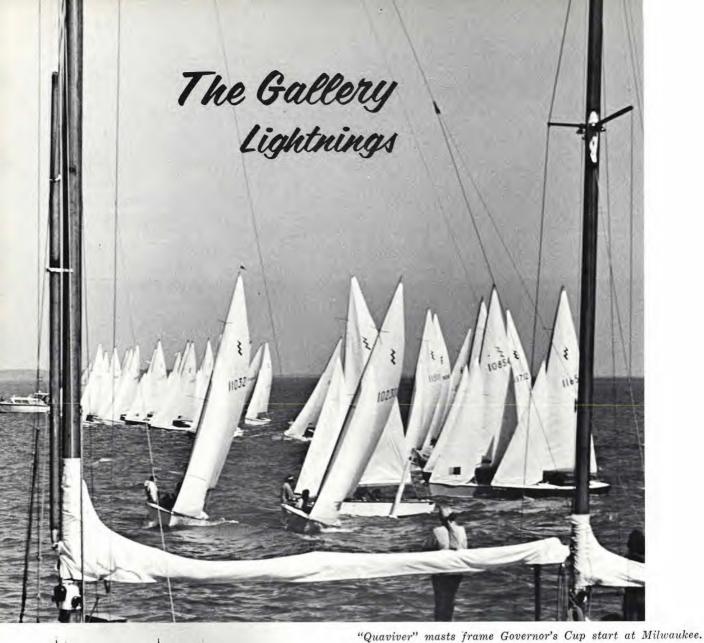

kkola, middle man facing the camera Finland District's new Commodore Eero Laurila. (Photo by Juhani Riekkola)

World Championship Cocktail Party at Merenkavijat. (Juhani Riekkola photo)





# The Gallery Lightning Masts





# The Gallery Lightning Spinnakers



North Americans at Milwaukee. (Lef and lower ight photo by Allan Scotes - Milwauker Sentinel. Upper left by James N. Meyer. Upperight by Ver Arendt)



# The Gallery Lightning Jibes



Some worked, some didn't, at Milwaukee. In upper sequence (looks like black spinnaker mast will surely break) striped spinnaker jibes, folds, fills and fills and fills. (Photos by Roald Bostrom)











Boats rise and fall with the swells in another race at Milwaukee as spinnakers collapse at the jibe mark and fill away. (Photos by Vern Arendt)









# Class Association





# Lightning Districts

# ARGENTINE DISTRICT

District Commodore .....Osvaldo Bordino District Secretary . . . . . . . . J. Manuel Irizar

Fleets: Club Nautico Olivos (206); Junin (331); Yacht Club Olivos (356).

The Argentine Championship for 1971 has not been held yet so we have no report on it now.

We have requested ratification of a new Fleet and there is interest in starting another one in the south of Buenos Aires, and we are trying to develop the Class in the central provinces of the country.

Among the several regattas held at Olivos, there are three most Among the several regattas need at Olivos, there are three most important: Selection Trophy, Winter and Spring Championships. The results follow. Selection Trophy: (1) Mario Isola, (2) Carlos Colle