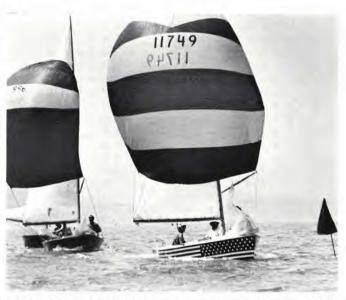

European Champions, from left Stelios Bonas, Anthony Bonas, Nicholas Lembessopoulos, waiting for wind in one of the calmer days of the Regatta.

who had taken a long port tack after the start. Things began to happen on the downwind legs. Spinnkers flew widly and several boats charged under them in strange directions. This race was catastrophal for the whole Greek team, even if not for their final positions. Alexander Andreadis capsized on the first spinnaker jibe, Stelios Bonas on second spinnaker leg and George Andreadis, who had been leading the race broke the rudder fitting from his boat during the spinnaker hoisting maneuver. However, the Greek team had collected so many points in previous races that they took the three first places in the official European Championship standings. Bill Shore won the last race and also the open European Championship regatta.