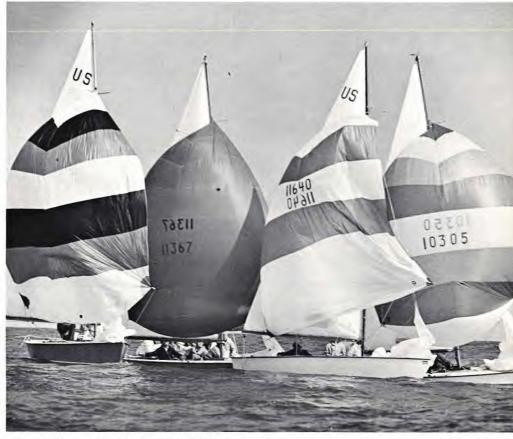

l and Company "Doing his thing".

Some well-known Finland District's personalities relaxing after races. In foreground Fleet 394 Captain Juhani Riekkola, middle man facing the camera Finland District's new Commodore Eero Laurila. (Photo by Juhani Riekkola)

World Championship Cocktail Party at Merenkavijat. (Juhani Riekkola photo)





# The Gallery Lightning Masts





# The Gallery Lightning Spinnakers



North Americans at Milwaukee. (Lef and lower ight photo by Allan Scotes - Milwauker Sentinel. Upper left by James N. Meyer. Upperight by Ver Arendt)



# The Gallery Lightning Jibes



Some worked, some didn't, at Milwaukee. In upper sequence (looks like black spinnaker mast will surely break) striped spinnaker jibes, folds, fills and fills and fills. (Photos by Roald Bostrom)











Boats rise and fall with the swells in another race at Milwaukee as spinnakers collapse at the jibe mark and fill away. (Photos by Vern Arendt)









# Class Association





# Lightning Districts

# ARGENTINE DISTRICT

District Commodore .....Osvaldo Bordino District Secretary . . . . . . . . J. Manuel Irizar

Fleets: Club Nautico Olivos (206); Junin (331); Yacht Club Olivos (356).

The Argentine Championship for 1971 has not been held yet so we have no report on it now.

We have requested ratification of a new Fleet and there is interest in starting another one in the south of Buenos Aires, and we are trying to develop the Class in the central provinces of the country.

Among the several regattas held at Olivos, there are three most Among the several regattas need at Olivos, there a