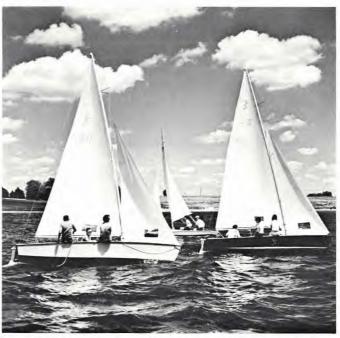

rfection system. If a boat is sailed in an outside regatta it is given a "Q". One "Q" counts as one race and helps in allowing a boat to qualify. The points assigned to the "Q" are actually an average of the boat's record in Fleet races. It seemed to work quite

We are looking forward to even more intense racing for next year.

## **RUSH CREEK YACHT CLUB (435) Texas District**

## Sailing on Lake Ray Hubbard at Dallas, Texas

| Fleet Captain   |  |  |  |  | , |  |  |  |  |   | Sam   | Lett, Jr. |
|-----------------|--|--|--|--|---|--|--|--|--|---|-------|-----------|
| Fleet Secretary |  |  |  |  |   |  |  |  |  | G | eorge | Hatfield  |

| Boat No. | Boat Name | Skipper    |
|----------|-----------|------------|
| 7496     |           | Rick Tears |
| 8157     |           | Leo Manion |



Fleet Captain Sam Lett overtaking the Young family in Rush Creek Yacht Club action.

| 10211 |                                                                                        | Sam Lett, Jr.                                                                                            |
|-------|----------------------------------------------------------------------------------------|----------------------------------------------------------------------------------------------------------|
| 10275 |                                                                                        | Dr. Sylvan Newman                                                                                        |
| 10289 |