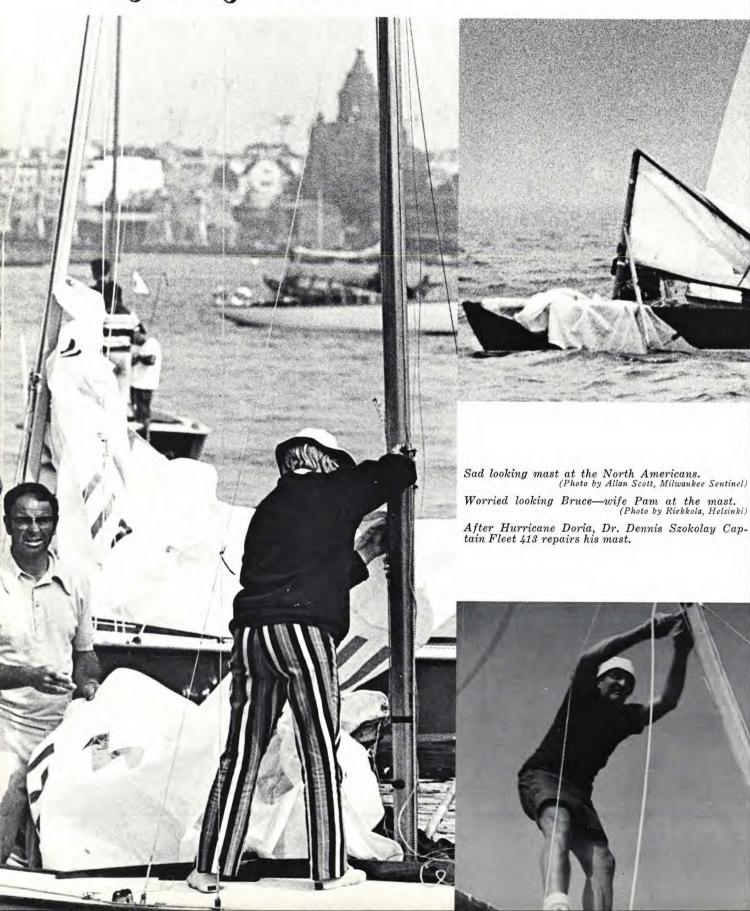

Haglund, Tuomo Silenti and Matti Nurminen check mast as Mark Bryant and Bud Hamblet look on. Tommo Fallon in white helmet.

(Photo by Juhami Riekkola)

(Photo by Juhami Riekkola)
Sandy Huntsman, Metropolitan District Commodore,
vides the rail





# The Gallery and more Lightning Sailors





Pan American Games medal winners. Brazil gold. U.S.A. silver. Canada (Photo by Carl Van Duyne)

In Michigan Fleet 31 champion George Sipel and Company "Doing his thing".

Some well-known Finland District's personalities relaxing after races. In foreground Fleet 394 Captain Juhani Riekkola, middle man facing the camera Finland District's new Commodore Eero Laurila. (Photo by Juhani Riekkola)

World Championship Cocktail Party at Merenkavijat. (Juhani Riekkola photo)





# The Gallery Lightning Masts





# The Gallery Lightning Spinnakers



North Americans at Milwaukee. (Lef and lower ight photo by Allan Scotes - Milwauker Sentinel. Upper left by James N. Meyer. Upperight by Ver Arendt)



# The Gallery Lightning Jibes



Some worked, some didn't, at Milwaukee. In upper sequence (looks like black spinnaker mast will surely break) striped spinnaker jibes, folds, fills and fills and fills. (Photos by Roald Bostrom)











Boats rise and fall with the swells in another race at Milwaukee as spinnakers collapse at the jibe mark and fill away. (Photos by Vern Arendt)









# Class Association





# Lightning Districts

# ARGENTINE DISTRICT

District Commodore .....Osvaldo Bordino District Secretary . . . . . . . . J. Manuel Irizar

Fleets: Club Nautico Olivos (206); Junin (331); Yac