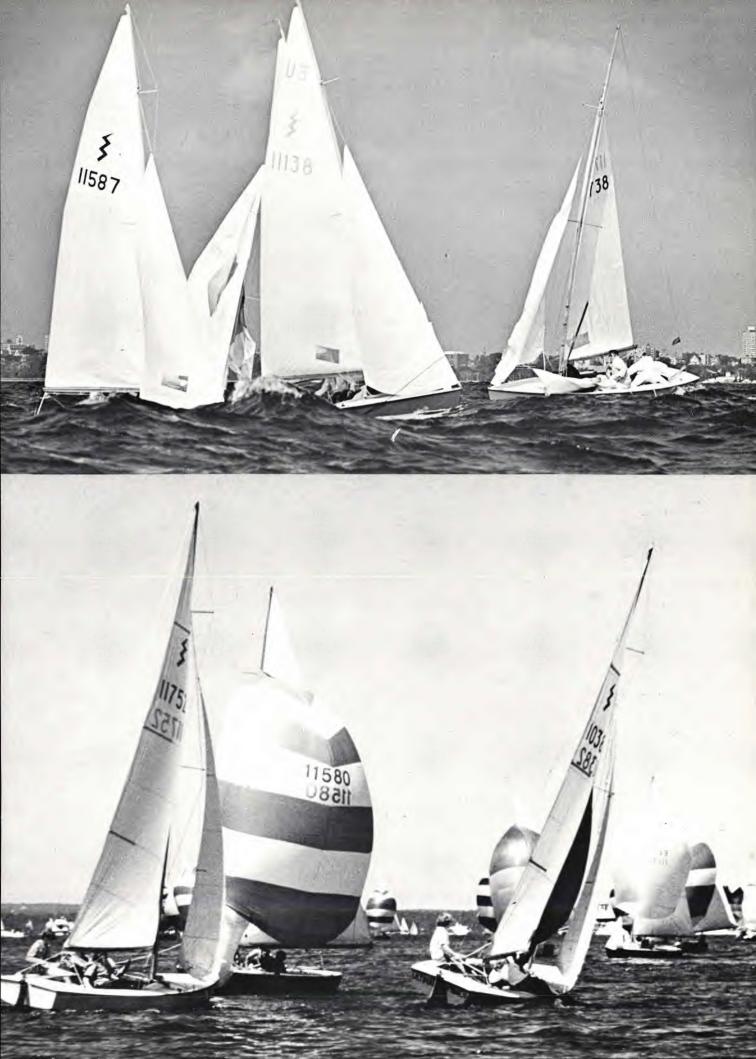

European Champions, from left Stelios Bonas, Anthony Bonas, Nicholas Lembessopoulos, waiting for wind in one of the calmer days of the Regatta.

who had taken a long port tack after the start. Things began to happen on the downwind legs. Spinnkers flew widly and several boats charged under them in strange directions. This race was catastrophal for the whole Greek team, even if not for their final positions. Alexander Andreadis capsized on the first spinnaker jibe, Stelios Bonas on second spinnaker leg and George Andreadis, who had been leading the race broke the rudder fitting from his boat during the spinnaker hoisting maneuver. However, the Greek team had collected so many points in previous races that they took the three first places in the official European Championship standings. Bill Shore won the last race and also the open European Championship regatta.