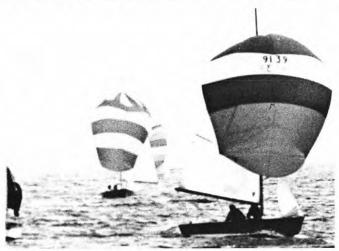

European Champions, from left Stelios Bonas, Anthony Bonas, Nicholas Lembessopoulos, waiting for wind in one of the calmer days of the Regatta.

who had taken a long port tack after the start. Things began to happen on the downwind legs. Spinnkers flew widly and several boats charged under them in strange directions. This race was catastrophal for the whole Greek team, even if not for their final positions. Alexander Andreadis capsized on the first spinnaker jibe, Stelios Bonas on second spinnaker leg and George Andreadis, who had been leading the race broke the rudder fitting from his boat during the spinnaker hoisting maneuver. However, the Greek team had collected so many points in previous races that they took the three first places in the official European Championship standings. Bill Shore won the last race and also the open European Championship regatta.