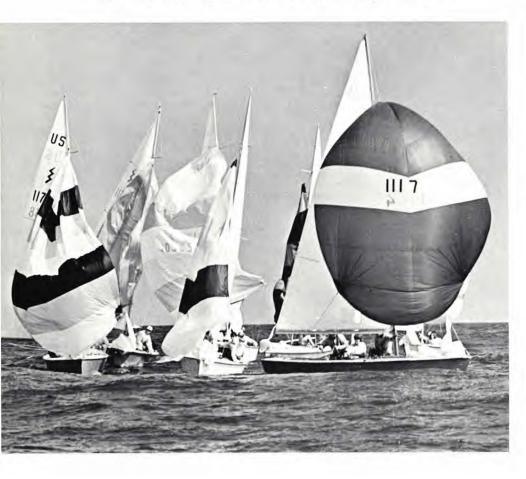

rge Sipel and Company "Doing his thing".

Some well-known Finland District's personalities relaxing after races. In foreground Fleet 394 Captain Juhani Riekkola, middle man facing the camera Finland District's new Commodore Eero Laurila. (Photo by Juhani Riekkola)

World Championship Cocktail Party at Merenkavijat. (Juhani Riekkola photo)





# The Gallery Lightning Masts





# The Gallery Lightning Spinnakers



North Americans at Milwaukee. (Lef and lower ight photo by Allan Scotes - Milwauker Sentinel. Upper left by James N. Meyer. Upperight by Ver Arendt)



# The Gallery Lightning Jibes



Some worked, some didn't, at Milwaukee. In upper sequence (looks like black spinnaker mast will surely break) striped spinnaker jibes, folds, fills and fills and fills. (Photos by Roald Bostrom)











Boats rise and fall with the swells in another race at Milwaukee as spinnakers collapse at the jibe mark and fill away. (Photos by Vern Arendt)









# Class Association





# Lightning Districts

# ARGENTINE DISTRICT

District Commodore .....Osvaldo Bordino District Secretary . . . . . . . . J. Manuel Irizar

Fleets: Club Nautico Olivos (206); Junin (331); Yacht Club Olivos (356).

The Argentine Championship for 1971 has not been held yet so we have no report on it now.

We have requested ratification of a new Fleet and there is interest in starting another one in the south of Buenos Aires, and we are trying to develop the Class in the central provinces of the country.

Among the several regattas held at Olivos, there are three most Among the several regattas need at Olivos,