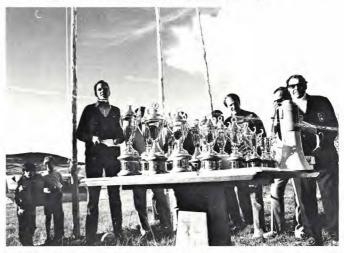

s.

Results of our 1971 events follow. In March, our Inaugural Invitational Regatta, with 30 entries, was won by Andres Lisocki from Fleet 73. Our own top finishers were Guillermo Montana, Heinrich Bruderer, Camilo Santander and Abdon Estefan.

May Monthly Regatta: (1) Clemens Brauer, (2) Luis Welti, (3) Heinrich Bruderer, (4) Horst Mueller, (5) Hernando Franco.

June Regatta: (1) Roberto Laignelet, (2) Fredy Behrendt, (3) Zoilo Maldonado, (4) William Newman, (5) Luis Welti.

July Regatta: (1) Luis Welti, (2) Horst Mueller, (3) Guillermo Montana, (4) Guillermo Castillo.

August Regatta: (1) Horst Mueller, (2) Guillermo Castillo, (3) Roberto Laignelet, (4) Gustavo Duque.

September Regatta: (1) Luis Welti, (2) Roberto Laignelet, (3) Clemens Brauer, (4) Horst Mueller, (5) Camilo Santander.



Ready for the trophy presentation at Fleet 432's First Annual Regatta.

October Regatta: (1) Roberto Laignelet, (2) Luis Welti, (3) Guillermo Castillo, (4) William Newman, (5) Felipe Andrade.

Fleet Championship, October: (1) Guillermo Montana, (2) Henrich Bruderer, (3) Guillermo Castillo, (4) Horst Mueller, (5) Luis Welti, (6) Roberto Laignelet, (7) William Newman, (8) Zoilo Maldonado.

We still have to run our November and December monthly regattas, as well as a moonlight regatta in November. Further, our Club will be host of the 1971 South American Championship. Both events will be run on our waters November 7, 11, 13, 14 and December 4-5 respectively.

## STOCKHOLM LIGHTNING FLEET (433) Sweden District Sailing on The Baltic Sea at Stockholm, Sweden

|   | Fleet Captain<br>Fleet Secre