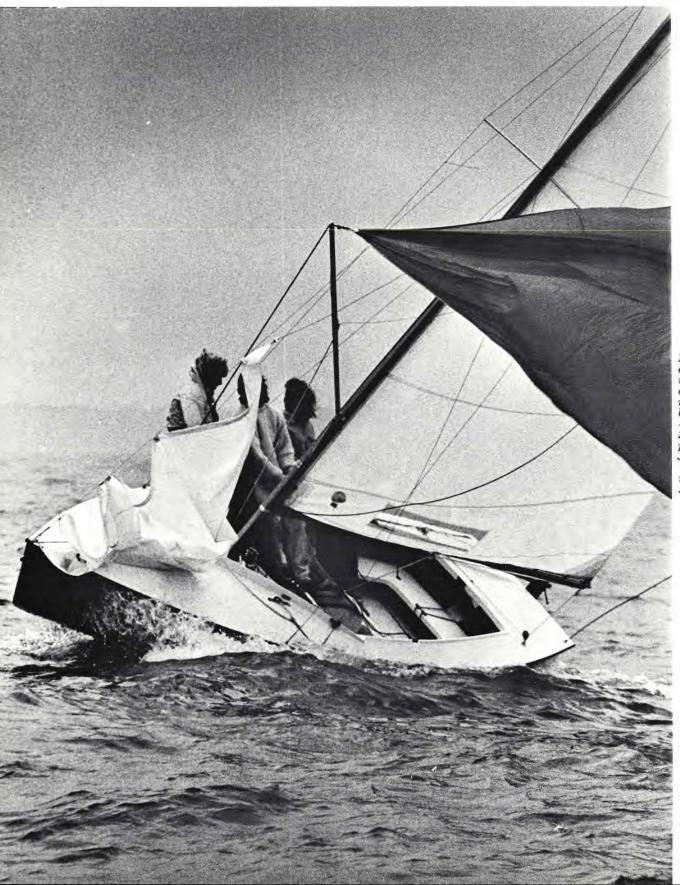

n check mast as Mark Bryant and Bud Hamblet look on. Tommo Fallon in white helmet.

(Photo by Juhami Riekkola)

(Photo by Juhami Riekkola)
Sandy Huntsman, Metropolitan District Commodore,
vides the rail





# The Gallery and more Lightning Sailors





Pan American Games medal winners. Brazil gold. U.S.A. silver. Canada (Photo by Carl Van Duyne)

In Michigan Fleet 31 champion George Sipel and Company "Doing his thing".

Some well-known Finland District's personalities relaxing after races. In foreground Fleet 394 Captain Juhani Riekkola, middle man facing the camera Finland District's new Commodore Eero Laurila. (Photo by Juhani Riekkola)

World Championship Cocktail Party at Merenkavijat. (Juhani Riekkola photo)





# The Gallery Lightning Masts





# The Gallery Lightning Spinnakers



North Americans at Milwaukee. (Lef and lower ight photo by Allan Scotes - Milwauker Sentinel. Upper left by James N. Meyer. Upperight by Ver Arendt)



# The Gallery Lightning Jibes



Some worked, some didn't, at Milwaukee. In upper sequence (looks like black spinnaker mast will surely break) striped spinnaker jibes, folds, fills and fills and fills. (Photos by Roald Bostrom)











Boats rise and fall with the swells in another race at Milwaukee as spinnakers collapse at the jibe mark and fill away. (Photos by Vern Arendt)









# Class Association





# Lightning Districts

# ARGENTINE DISTRICT

District Commodore .....Osvaldo Bordino District Secretary . . . . . . . . J. Manuel Irizar

Fleets: Club Nautico Olivos (206); Junin (331); Yacht Club Olivos (356).

The Argentine Cha