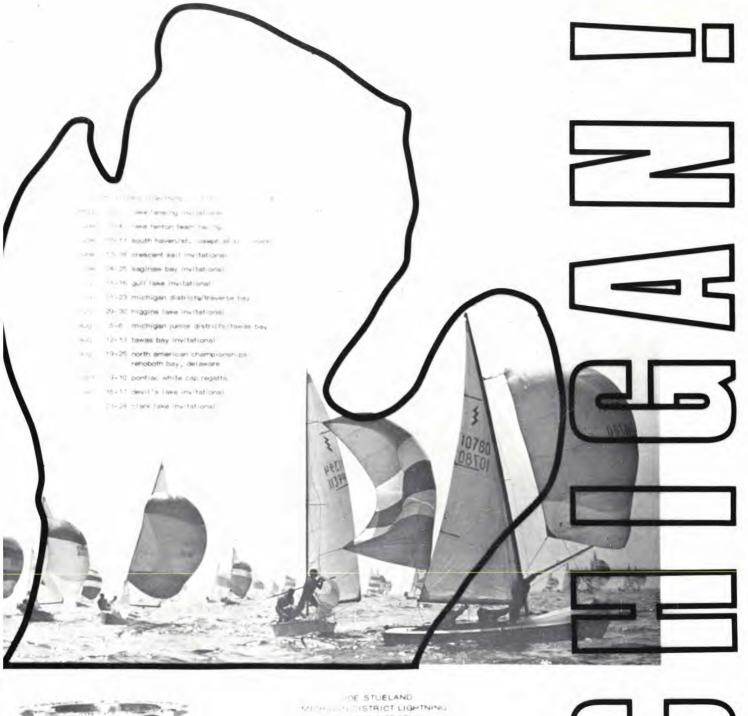

The cover is a highlighted Mezzotint of a Milwaukee Journal and Milwaukee Sentinal photograph, Allan Y. Scott Photographer. August 1971 North American Championships at Milwaukee, Wisconsin.