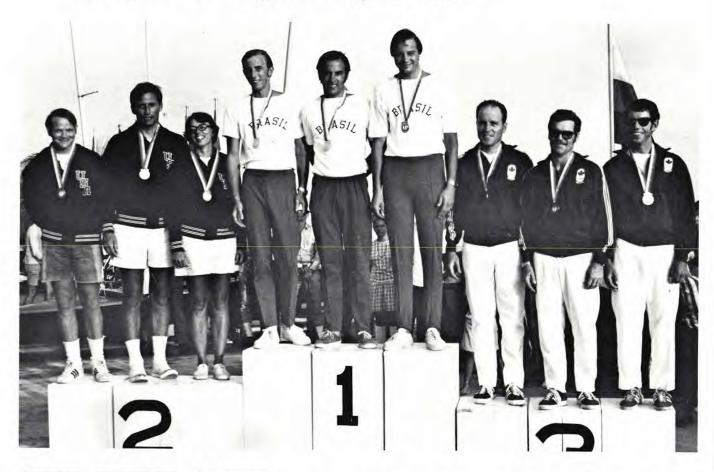

European Champions, from left Stelios Bonas, Anthony Bonas, Nicholas Lembessopoulos, waiting for wind in one of the calmer days of the Regatta.

who had taken a long port tack after the start. Things began to happen on the downwind legs. Spinnkers flew widly and several boats charged under them in strange directions. This race was catastrophal for the whole Greek team, even if not for their final positions. Alexander Andreadis capsized on the first spinnaker jibe, Stelios Bonas on second spinnaker leg and George Andreadis, who had been leading the race broke the rudder fitting from his boat during the spinnaker hoisting maneuver. However, the Greek team had collected so many points in previous races that they took the three first places in the official European Championship standings. Bill Shore won the last race and also the open European Championship regatta.

Lightning Class European Champion 1971 is Stelios Bonas and his crew Anthony Bonas and Nicolas Lembessopoulos with "Captain Panos" (GR 11633). They received the perpetual trophy "Coppa Citta di Napoli," golden medals and a kiss and a hug from the lovely Miss Nordberg, daughter of the Race Committee Chairman in the prize giving banquet at

restaurant "Mestaritalli."

Runner-Up trophy "The Finnish Challenge Cup" and the silver medals went to Alexander Andreadis and his crew Constantinos Lymberakis and Nicolas Dimou, who were only one point behind the Champions, and one point behind them was the third Greek, George Andreadis.